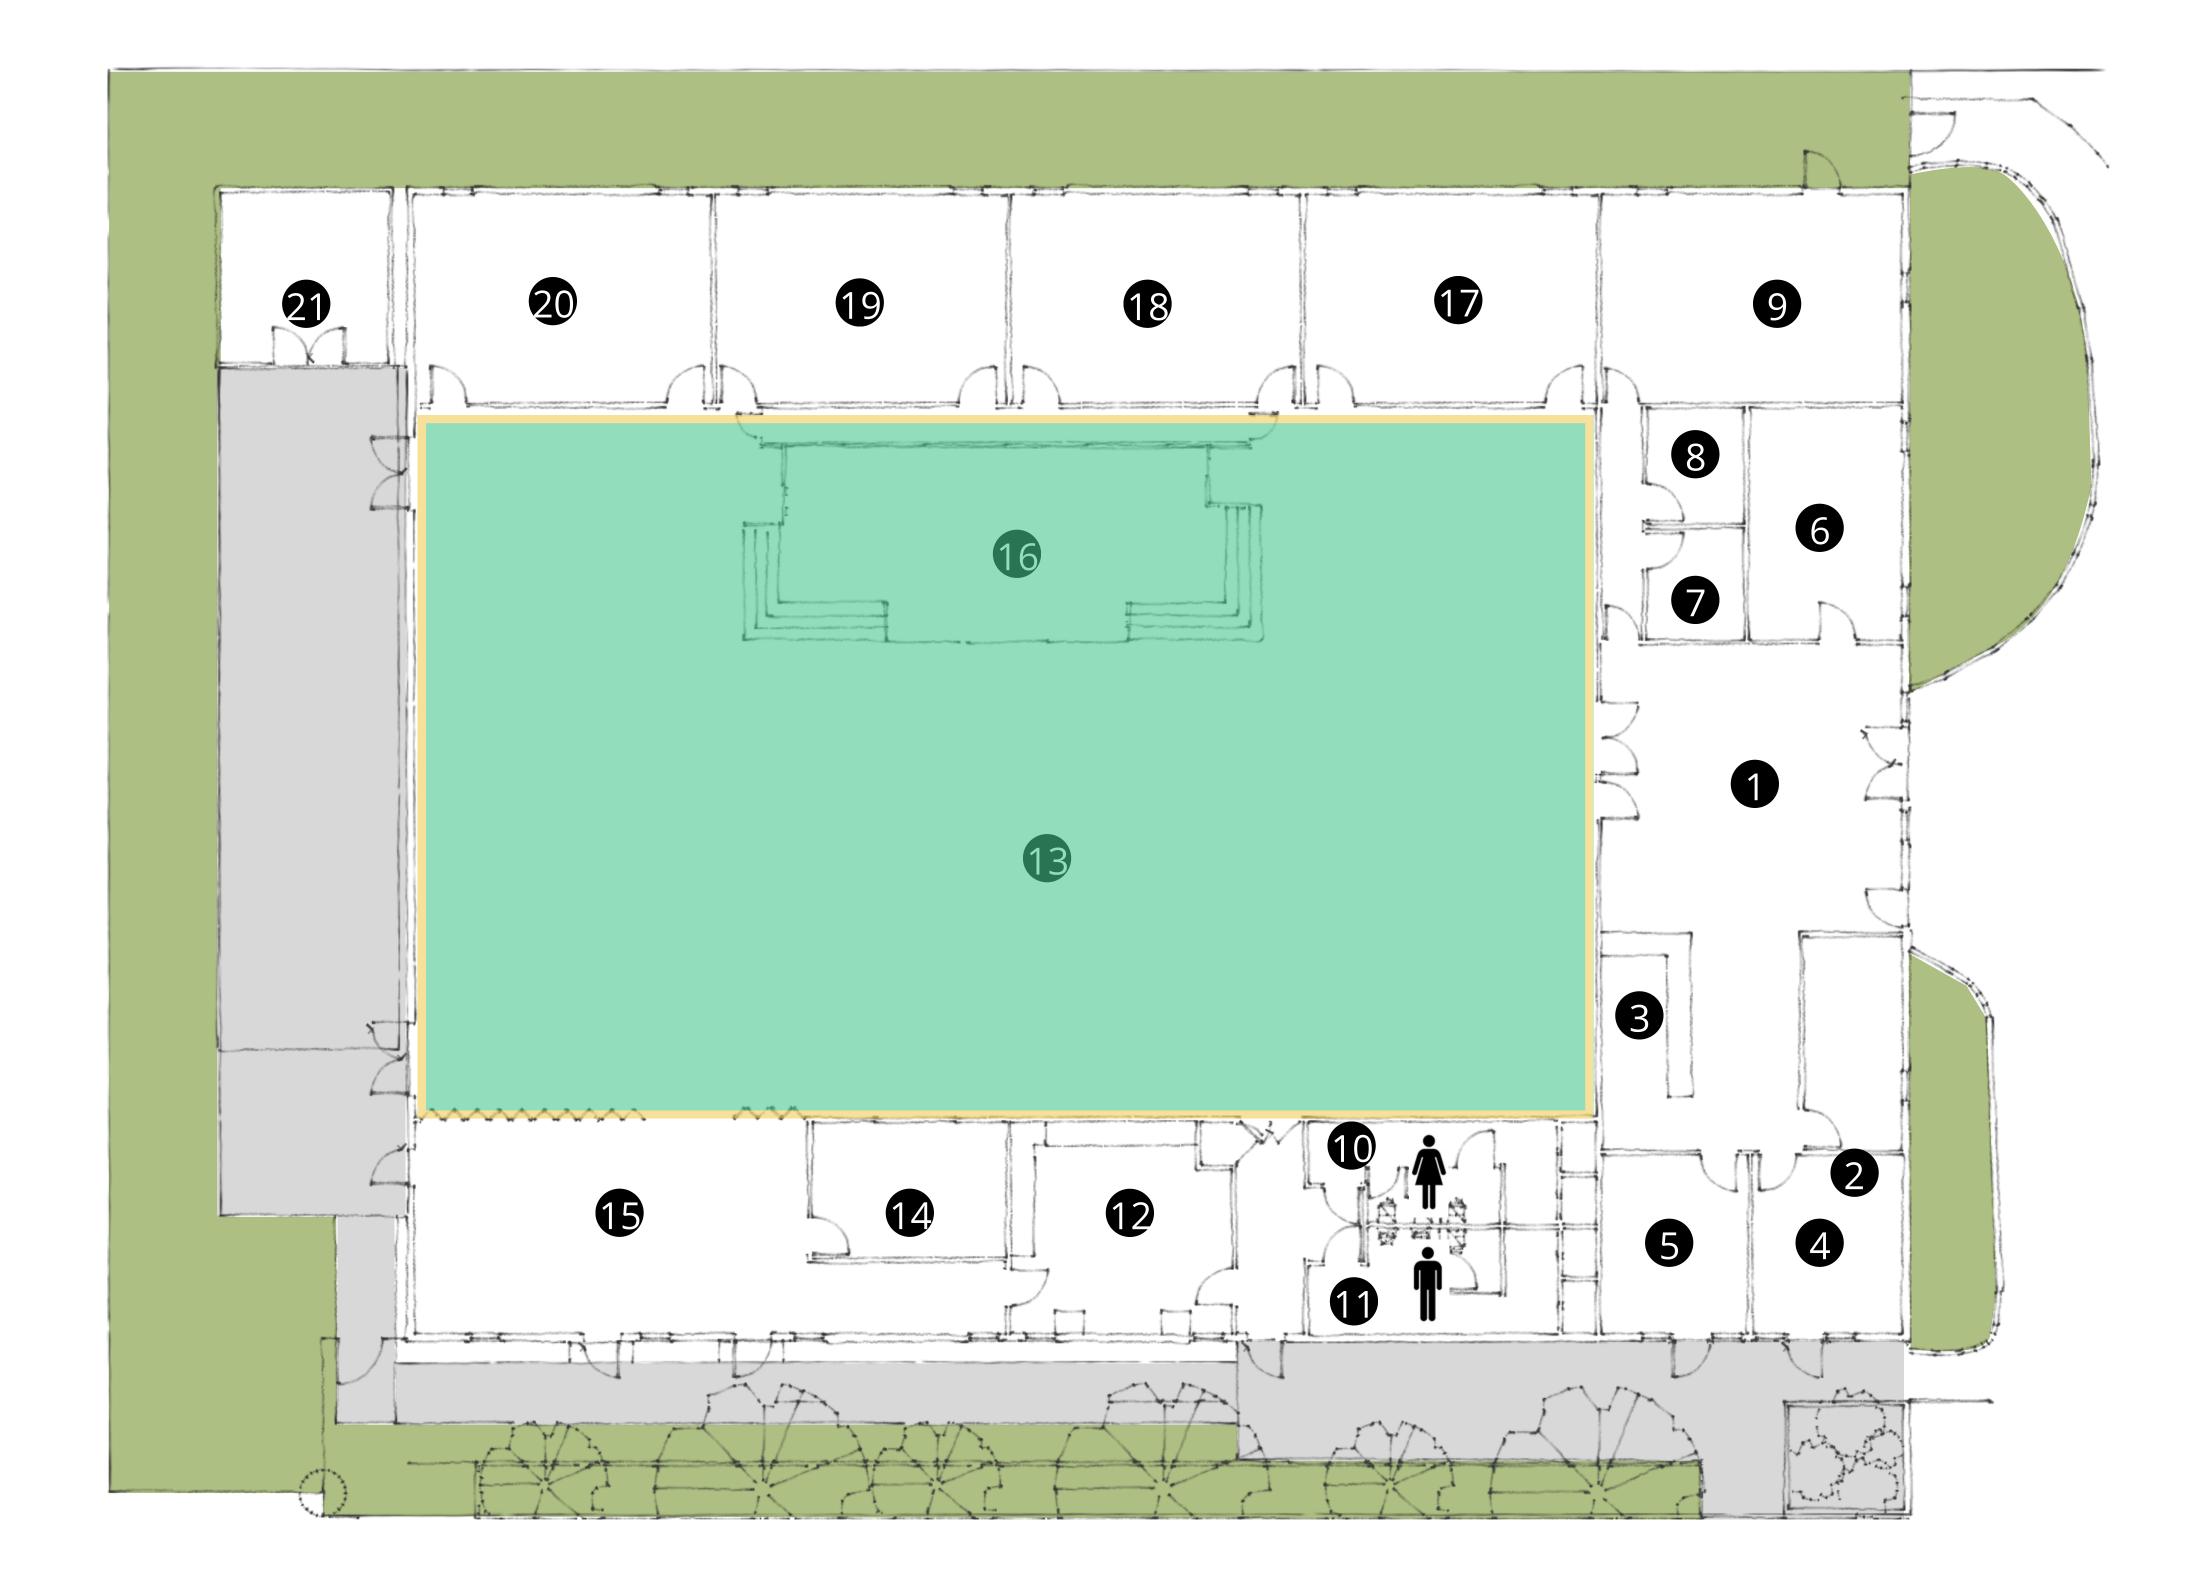

### SACRAMENTO HMONG ALLIANCE CHURCH

| 1 | CE OFFICE      |
|---|----------------|
| 2 | BOY'S RESTROOM |
| 3 | GIRL'S         |
| 4 | RESTROOM       |
| 5 | NURSERY        |
| 6 | NURSERY        |
| 7 | CLASSROOM      |
| 8 | CLASSROOM      |
| 9 | CLASSROOM      |
| 1 | STORAGE        |
| 0 | CLASSROOM      |
| 1 | BOY'S RESTROON |
| 1 | GIRL'S         |
| 1 | RESTROOM       |
| 2 | CLASSROOM      |
| 1 | CLASSROOM      |
| 3 | CLASSROOM      |
| 1 | OPEN           |
| 4 | CLASSROOM      |
| 1 | CLASSROOM      |
|   | RESTROOM       |
|   | STORAGE        |
|   |                |

# LEGEND

## CHILDREN'S EDUCATION