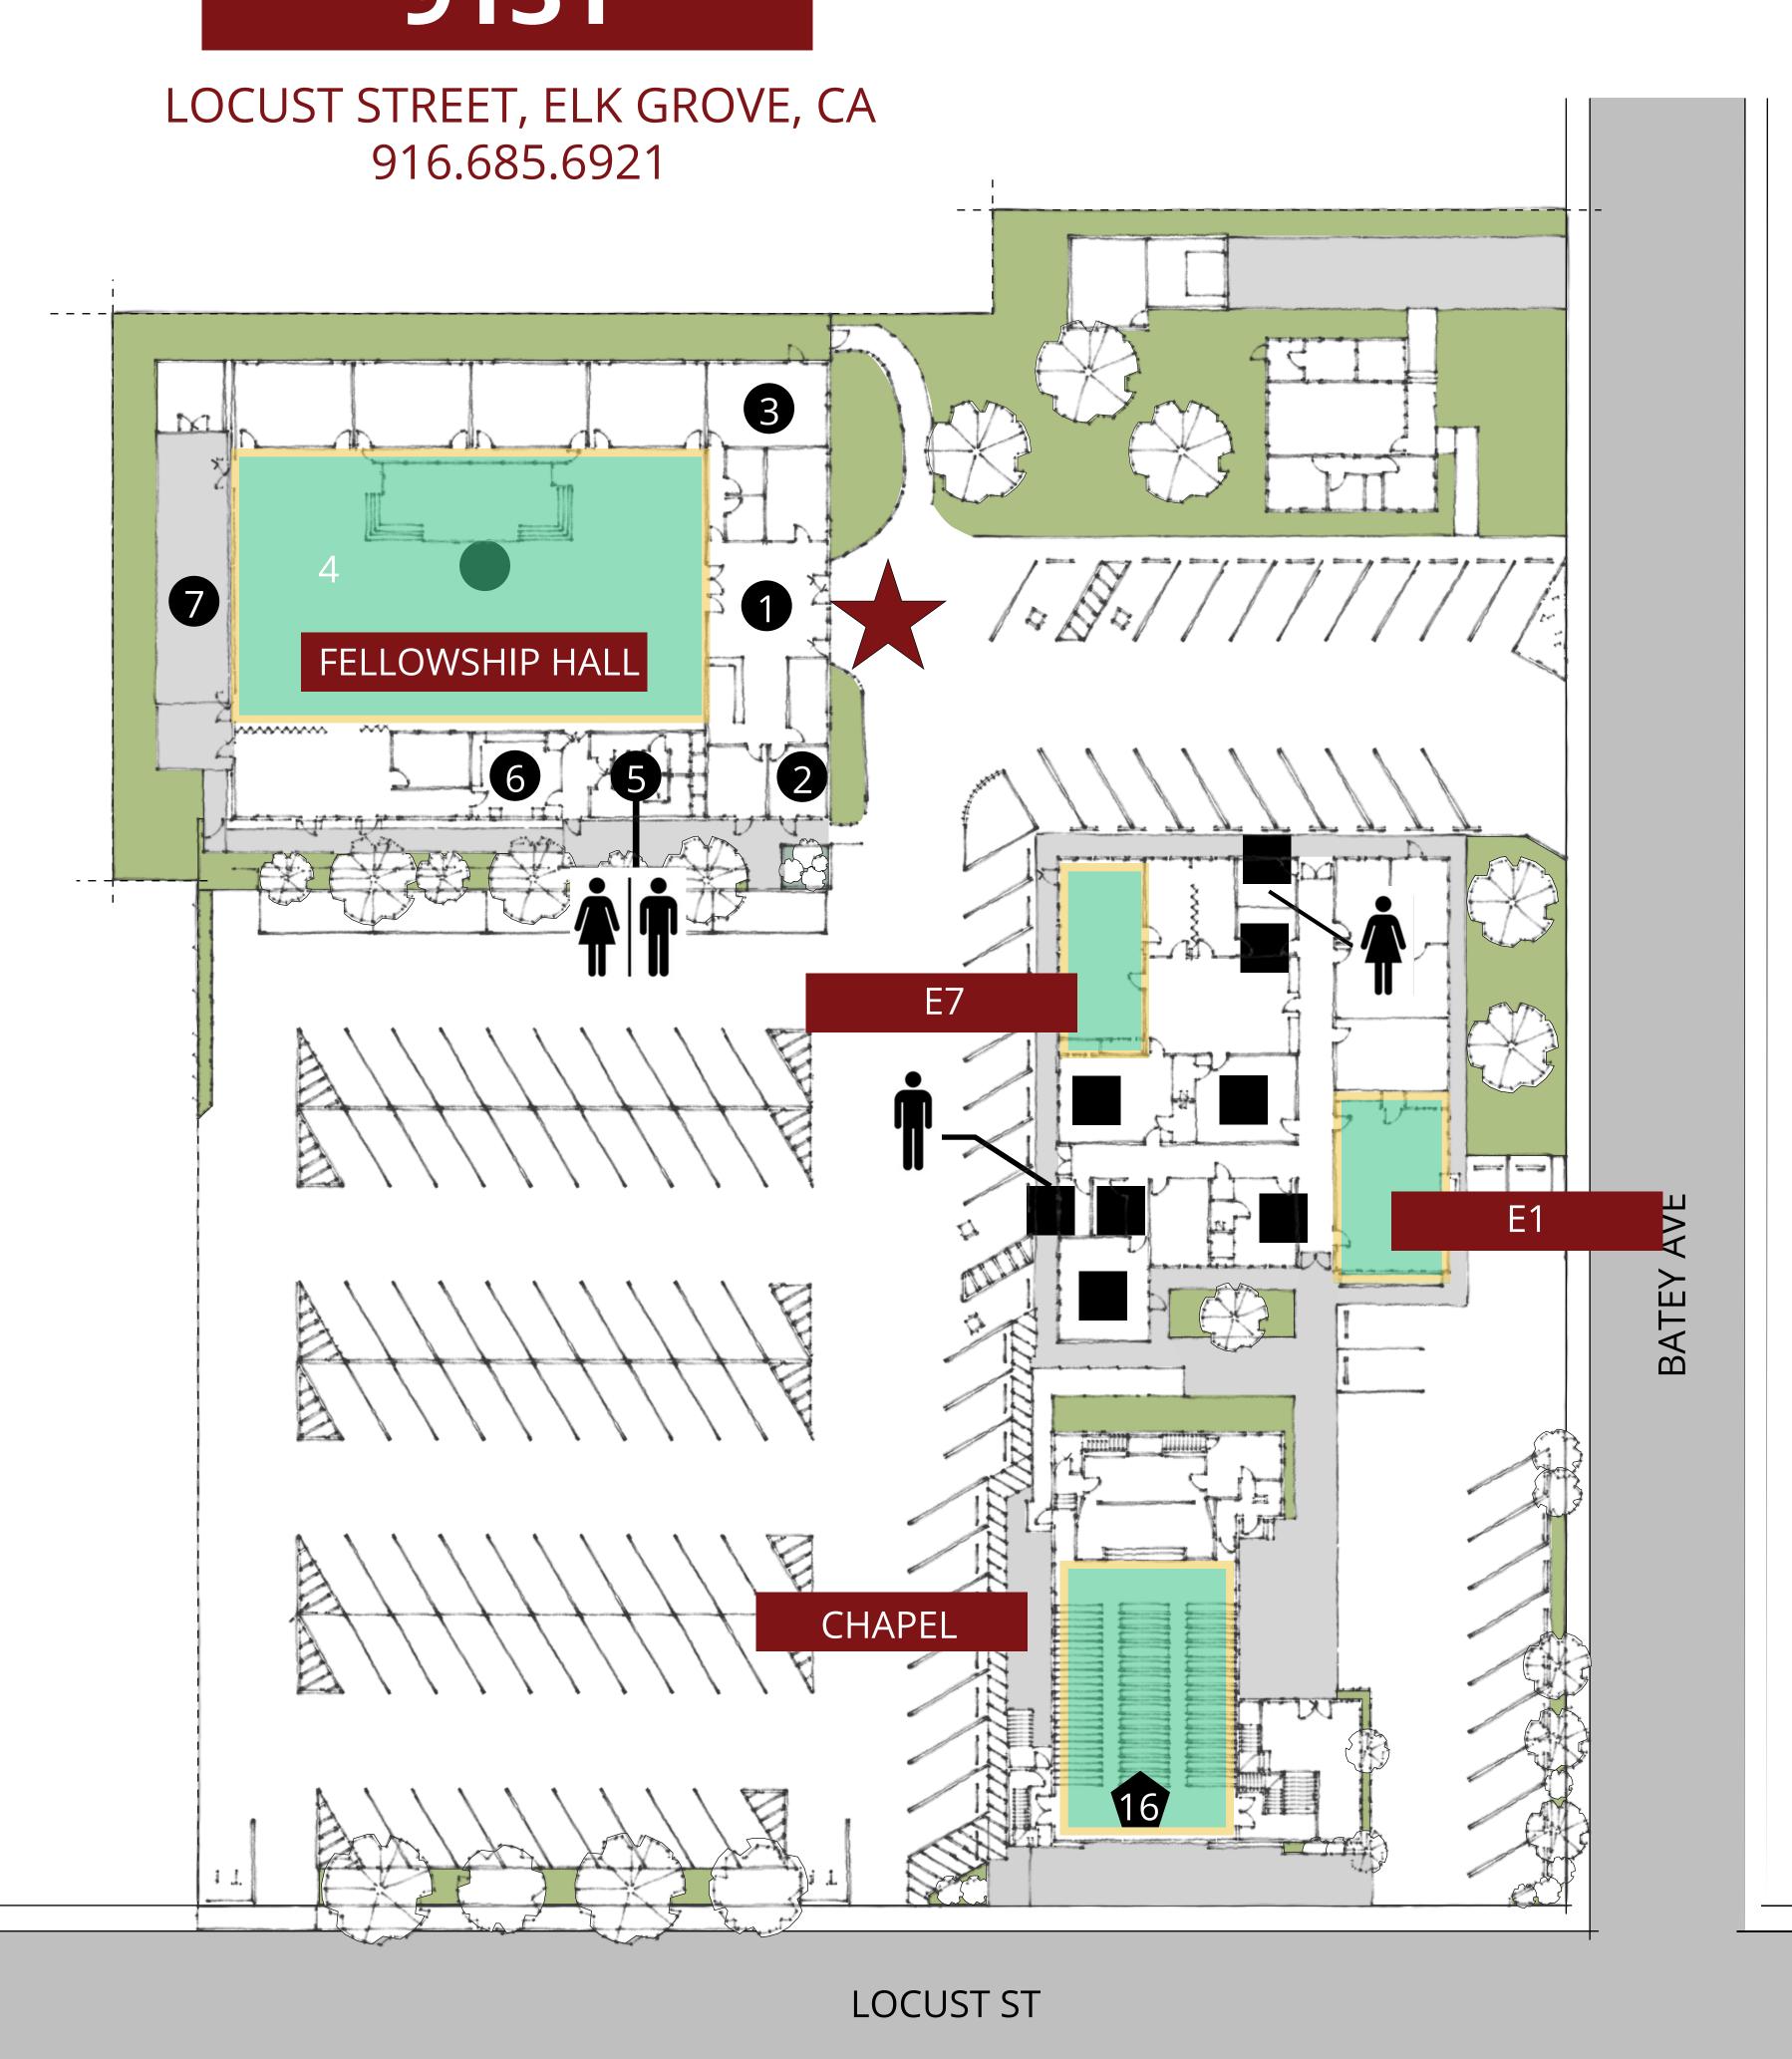

### SACRAMENTO HMONG ALLIANCE CHURCH

#### FELLOWSHIP HALL

| 1 | CHURC  |
|---|--------|
| 2 | SENIOR |
| 3 | CONFE  |
| 4 | FELLOW |
| 6 | RESTRC |
| 6 | KITCHE |
| 7 | OUTDO  |

CH LOBBY

- R PASTOR'S OFFICE
- ERENCE ROOM
- WSHIP HALL
- OOM
- EN/FOOD PREP
- OOR PATIO

#### CHILDREN'S EDUCATION

- 8 CE OFFICE
- 9 KINDERGARTEN
- TODDLER'S 10
- 11 NURSERY
- CLASSROOM 12
  - GIRL'S RESTROOM
- 13 BOY'S RESTROOM 14

#### CHAPEL

- CHAPEL LOBBY
- 16 CHAPEL HALL
- STAGE 17
- BAPTISM FONT 18
- 19 STORAGE

## 916.685.6921