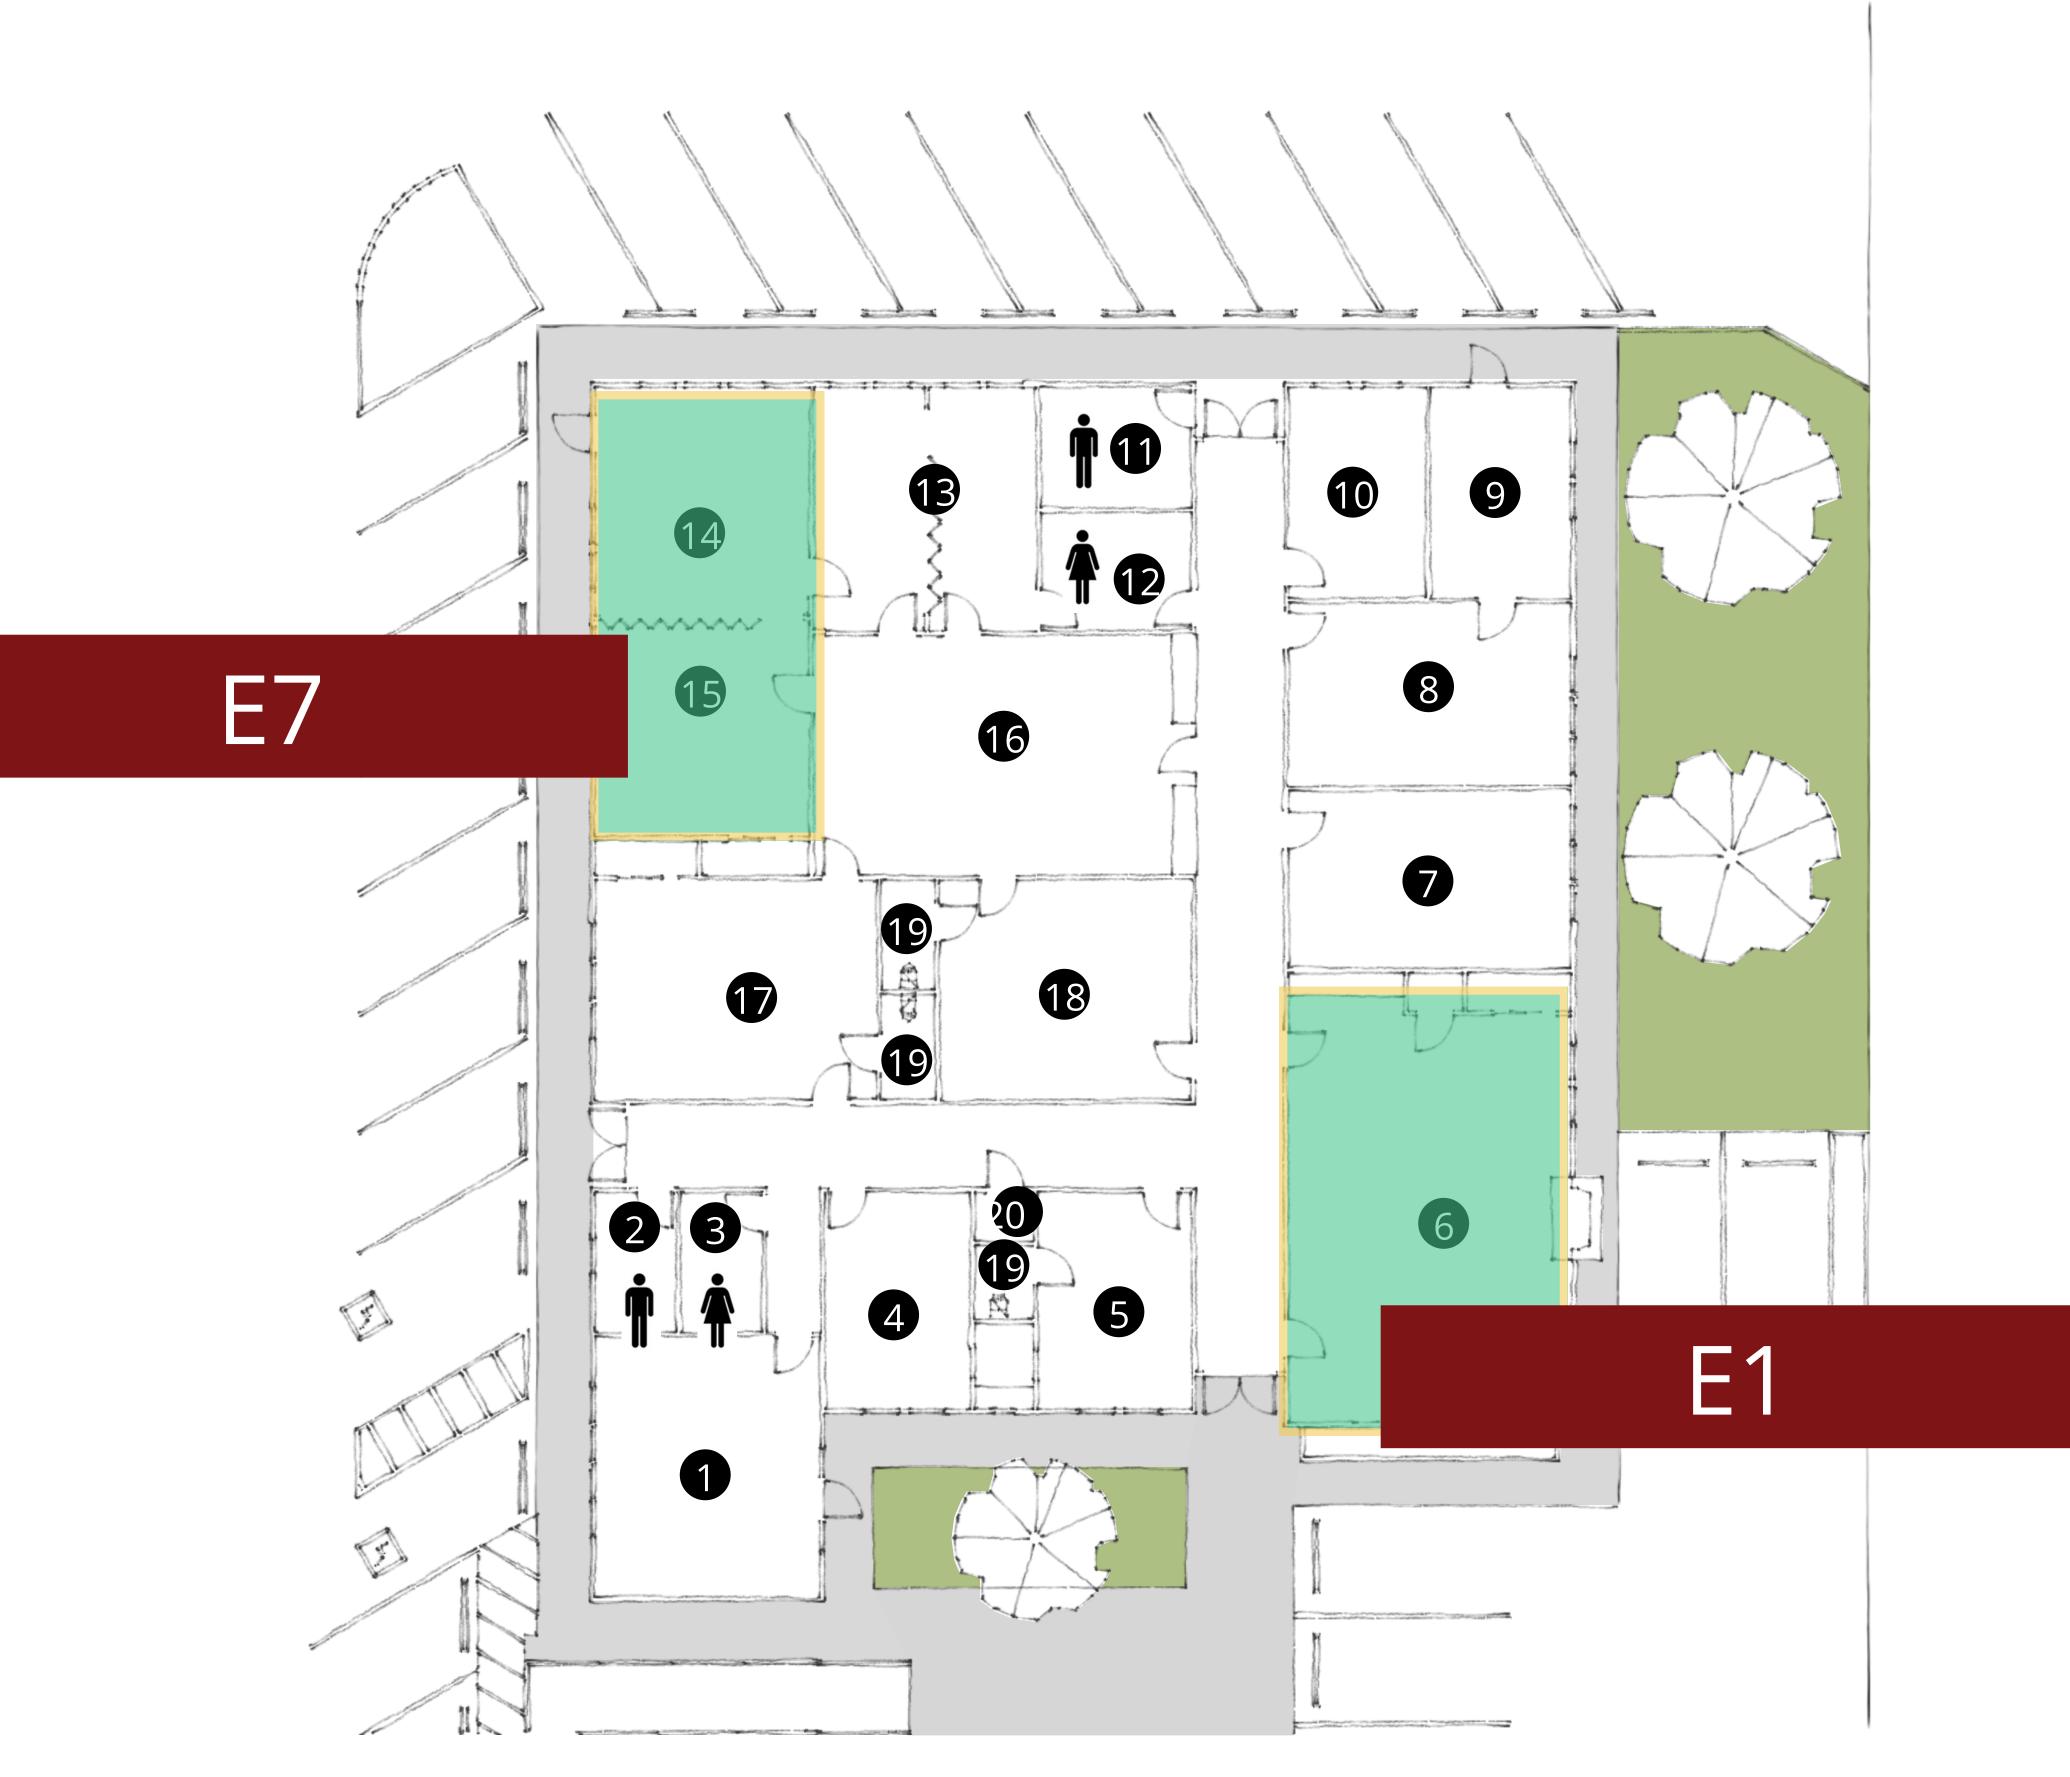

### SACRAMENTO HMONG ALLIANCE CHURCH

| 1 | CE OFFICE      |
|---|----------------|
| 2 | BOY'S RESTROOM |
| 3 | GIRL'S         |
| 4 | RESTROOM       |
| 5 | NURSERY        |
| 6 | NURSERY        |
| 7 | CLASSROOM      |
| 8 | CLASSROOM      |
| 9 | CLASSROOM      |
| 1 | STORAGE        |
| 0 | CLASSROOM      |
| 1 | BOY'S RESTROON |
| 1 | GIRL'S         |
| 1 | RESTROOM       |
| 2 | CLASSROOM      |
| 1 | CLASSROOM      |
| 3 | CLASSROOM      |
| 1 | OPEN           |
| 4 | CLASSROOM      |
| 1 | CLASSROOM      |
|   | RESTROOM       |
|   | STORAGE        |
|   |                |

# LEGEND